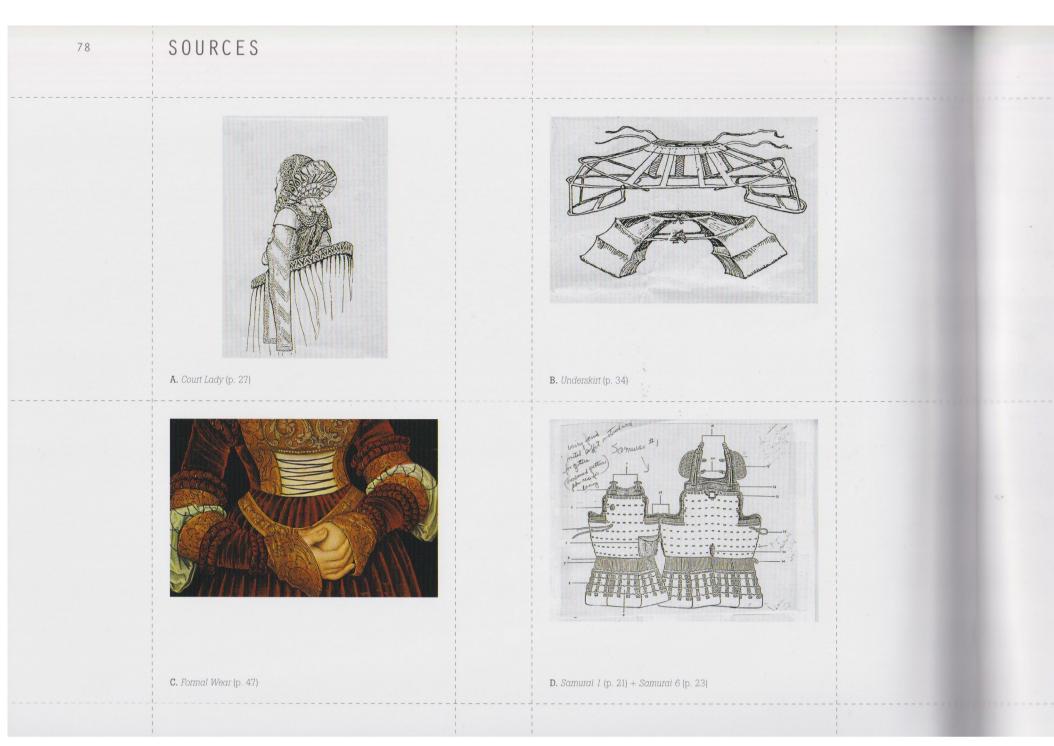

Sources. Scan extract from: Sculptures + Drawings 1978-2009.

Sources. Scan extract from: Sculptures + Drawings 1978-2009.

Sleeve - Cradle 1997. Scan extract from: Sculptures + Drawings 1978-2009.

Drawing for Bib-brass 2006. Scan extract from: Sculptures + Drawings 1978-2009.