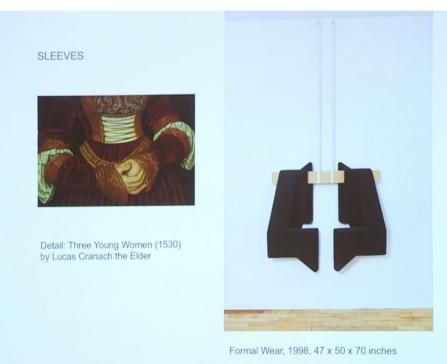

Scan extract from: Diane Simpson, Corbett vs Dempsey, 2016.

Scan extract from: Diane Simpson, Corbett vs Dempsey, 2016.

Scan extract from: Diane Simpson Sculpture + Drawings. NI

Scan extract from: Diane Simpson Sculpture + Drawings. NI