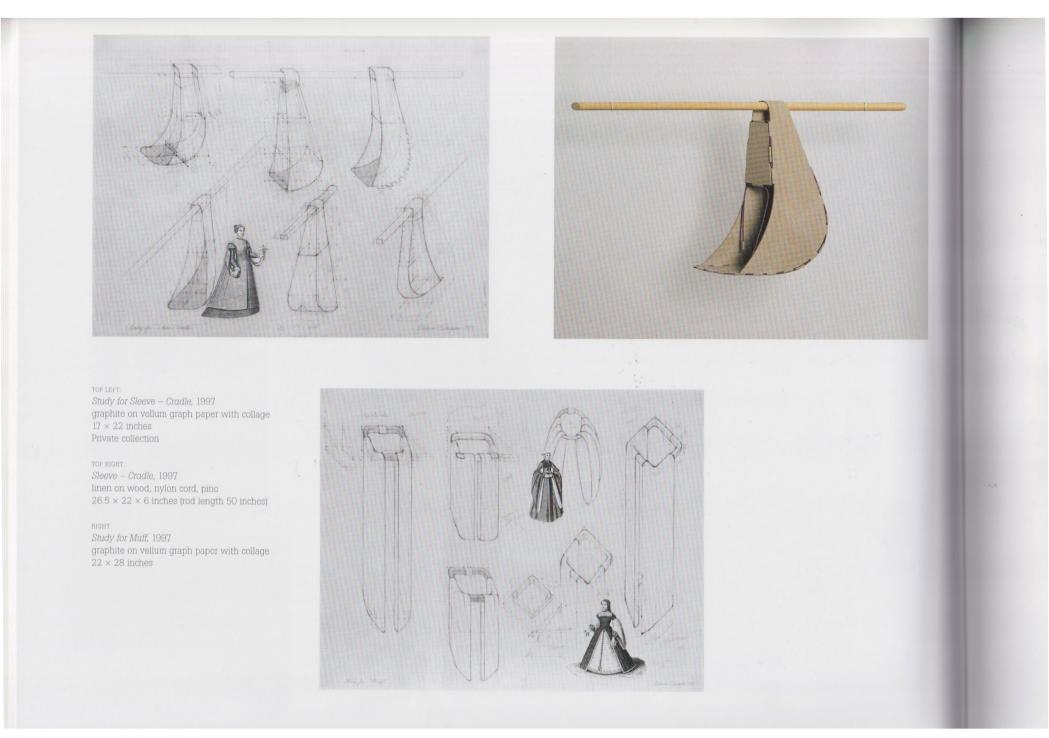

Sources. Scan extract from: Sculptures + Drawings 1978-2009.

Sources. Scan extract from: Sculptures + Drawings 1978-2009.

Sleeve - Cradle 1997. Scan extract from: Sculptures + Drawings 1978-2009.

Drawing for Bib-brass 2006. Scan extract from: Sculptures + Drawings 1978-2009.