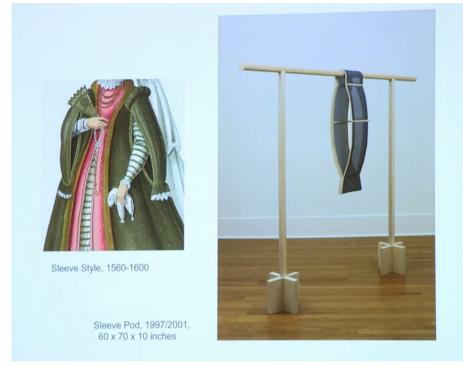

Sources. Scan extract from: Sculptures + Drawings 1978-2009.

Sources. Scan extract from: Sculptures + Drawings 1978-2009.

Sleeve - Cradle 1997. Scan extract from: Sculptures + Drawings 1978-2009.

Drawing for Bib-brass 2006. Scan extract from: Sculptures + Drawings 1978-2009.