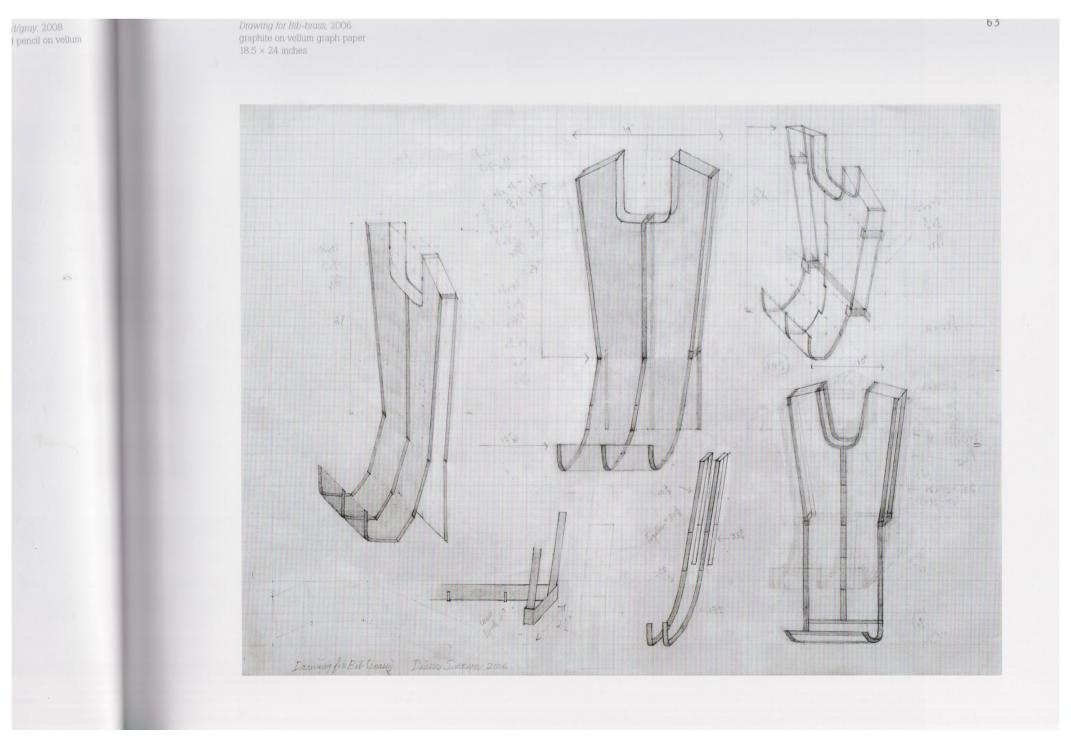

Sources. Scan extract from: Sculptures + Drawings 1978-2009.

Sources. Scan extract from: Sculptures + Drawings 1978-2009.

Sleeve - Cradle 1997. Scan extract from: Sculptures + Drawings 1978-2009.

Drawing for Bib-brass 2006. Scan extract from: Sculptures + Drawings 1978-2009.